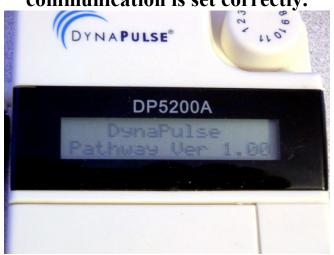

\* CUFF connection: for connecting to cuff

\* USB connection: for connecting to PC USB port. Use supplied USB cable only.

\* LCD display: Displays status or patient list when powered ON, and ready for BP measurement with USB or Bluetooth communication is set correctly.