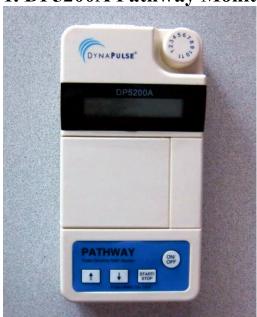

#### 1. DP5200A monitor:

\* Hardware features described below:

### \* 6V DC power input: Use supplied AC adaptor only

\* Battery compartment: Use (4) AA battery, Alkaline recommended (NOT supplied)

\* ON/OFF, START/STOP and Move (Up or down) buttons - to turn ON/OFF of the monitor, Start or Stop a BP measurement, and to select a patient from patient list.

\* CUFF connection: for connecting to cuff

\* USB connection: for connecting to PC USB port. Use supplied USB cable only.

\* LCD display: Displays status or patient list when powered ON, and ready for BP measurement with USB or Bluetooth communication is set correctly.

\* Thumb dial for adjusting air release rate:

2. AC adaptor: Make sure the voltage requirement meets the AC power specification of your Country (In USA its 110 Volts, 60 Hz)

- 3. USB cable: When use USB communication, Bluetooth is disabled.
- 4. Bluetooth dongle: For PC without built-in Bluetooth. Bluetooth setup and pairing to DP5200A monitor is required (Read Bluetooth Installation Guide in supplied CD).
- 5. Three cuff assembles (Large, Standard and Small adult size cuffs): Use correct cuff for appropriate arm size as recommended by American Heart Association (AHA).
- 6. CD with software for Windows OS & User's Guides: Include DynaPulse software for Windows (XP, Vista, Win-7 and Win-8), USB drivers, User's Guides, and other clinical information. Please make a copy of the CD contents to your PC for future reference.