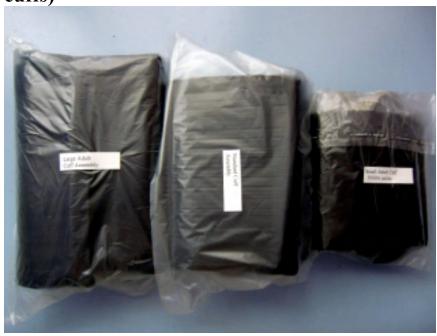

\* Thumb dial for adjusting air release rate:

2. AC adaptor: Make sure the voltage requirement meets the AC power specification of your Country (In USA its 110 Volts, 60 Hz)

- 3. USB cable: When use USB communication, Bluetooth is disabled.
- 4. Bluetooth dongle: For PC without built-in Bluetooth. Bluetooth setup and pairing to DP5200A monitor is required (Read Bluetooth Installation Guide in supplied CD).
- 5. Three cuff assembles (Large, Standard and Small adult size cuffs): Use correct cuff for appropriate arm size as recommended by American Heart Association (AHA).
- 6. CD with software for Windows OS & User's Guides: Include DynaPulse software for Windows (XP, Vista, Win-7 and Win-8), USB drivers, User's Guides, and other clinical information. Please make a copy of the CD contents to your PC for future reference.