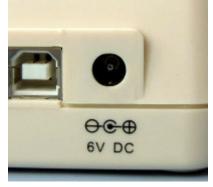

### \* 6V DC power input: Use supplied AC adaptor only

\* Battery compartment: Use (4) AA battery, Alkaline recommended (NOT supplied)

\* ON/OFF, START/STOP and Move (Up or down) buttons - to turn ON/OFF of the monitor, Start or Stop a BP measurement, and to select a patient from patient list.