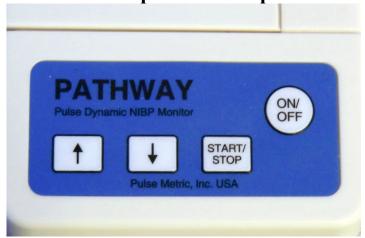

### \* 6V DC power input: Use supplied AC adaptor only

\* Battery compartment: Use (4) AA battery, Alkaline recommended (NOT supplied)

\* ON/OFF, START/STOP and Move (Up or down) buttons - to turn ON/OFF of the monitor, Start or Stop a BP measurement, and to select a patient from patient list.