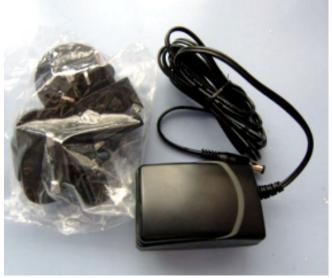

# 2. AC adaptor

\* Thumb dial for adjusting air release rate:

2. AC adaptor: Make sure the voltage requirement meets the AC power specification of your Country (In USA its 110 Volts, 60 Hz)

- 3. USB cable: When use USB communication, Bluetooth is disabled.
- 4. Bluetooth dongle: For PC without built-in Bluetooth. Bluetooth setup and pairing to DP5200A monitor is required (Read Bluetooth Installation Guide in supplied CD).
- 5. Three cuff assembles (Large, Standard and Small adult size cuffs): Use correct cuff for appropriate arm size as recommended by American Heart Association (AHA).
- 6. CD with software for Windows OS & User's Guides: Include DynaPulse software for Windows (XP, Vista, Win-7 and Win-8), USB drivers, User's Guides, and other clinical information. Please make a copy of the CD contents to your PC for future reference.