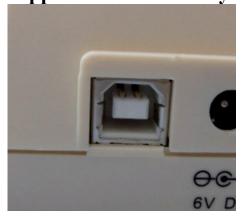

\* CUFF connection: for connecting to cuff

\* USB connection: for connecting to PC USB port. Use supplied USB cable only.

\* LCD display: Displays status or patient list when powered ON, and ready for BP measurement with USB or Bluetooth communication is set correctly.