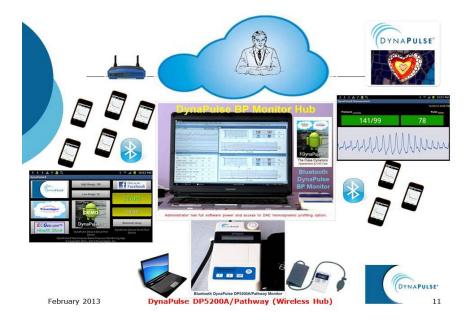

It is an ideal blood pressure monitoring system, serving as a **Blood Pressure Monitoring Hub**, for corporate employee health care, fitness club member's care, nursing home and community helathcare, pharmacy patient care, general cardiovascular public health care and BP screening, and cardiovascular diseases (CVD) prevention research programs. DynaPulse non-invasive blood pressure measurement is clinically validated and FDA 510K registered, and cost effective when comparing to a kiosk type BP monitor.

Healthcare professionals, administrators of the DynaPulse BP Monitor Hub, can also measure and record member's BP readings, and when needed, obtain hemodynamic profiles via Internet with DynaPulse Analysis Center (DAC) service for advanced cardiovascular evaluation. DAC provides both central and K-sound systolic/diastolic and MAP readings, cardiac function (cardiac output, stroke volume, LV dP/dt Max, contractility, etc.), Systemic vascular compliance and resistance (SVC, SVR), and brachial arterial compliance, distensibility and resistance. DynaPulse hemodynamic profile parameters were clinically validated and FDA 510K registered.

The illustration below demonstrates a *Wireless DynaPulse DP5200A Pathway BP Monitor Hub*. allowing for connections to not only the DAC, but also user's own proprietory cloud to provide the best and most cost effective care and management of high blood pressure and cardiovascular health.