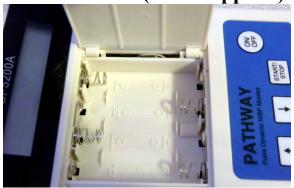

### \* 6V DC power input: Use supplied AC adaptor only

\* Battery compartment: Use (4) AA battery, Alkaline recommended (NOT supplied)

\* ON/OFF, START/STOP and Move (Up or down) buttons - to turn ON/OFF of the monitor, Start or Stop a BP measurement, and to select a patient from patient list.