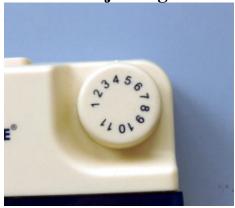

\* Thumb dial for adjusting air release rate:

2. AC adaptor: Make sure the voltage requirement meets the AC power specification of your Country (In USA its 110 Volts, 60 Hz)

- 3. USB cable: When use USB communication, Bluetooth is disabled.
- 4. Bluetooth dongle: For PC without built-in Bluetooth. Bluetooth setup and pairing to DP5200A monitor is required (Read Bluetooth Installation Guide in supplied CD).
- 5. Three cuff assembles (Large, Standard and Small adult size cuffs): Use correct cuff for appropriate arm size as recommended by American Heart Association (AHA).
- 6. CD with software for Windows OS & User's Guides: Include DynaPulse software for Windows (XP, Vista, Win-7 and Win-8), USB drivers, User's Guides, and other clinical information. Please make a copy of the CD contents to your PC for future reference.