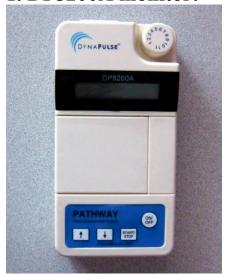

#### 1. DP5200A monitor:

\* Hardware features described below:

### \* 6V DC power input: Use supplied AC adaptor only

\* Battery compartment: Use (4) AA battery, Alkaline recommended (NOT supplied)

\* ON/OFF, START/STOP and Move (Up or down) buttons - to turn ON/OFF of the monitor, Start or Stop a BP measurement, and to select a patient from patient list.

\* CUFF connection: for connecting to cuff

\* USB connection: for connecting to PC USB port. Use supplied USB cable only.

\* LCD display: Displays status or patient list when powered ON, and ready for BP measurement with USB or Bluetooth communication is set correctly.

\* Thumb dial for adjusting air release rate:

2. AC adaptor: Make sure the voltage requirement meets the AC power specification of your Country (In USA its 110 Volts, 60 Hz)

- 3. USB cable: When use USB communication, Bluetooth is disabled.
- 4. Bluetooth dongle: For PC without built-in Bluetooth. Bluetooth setup and pairing to DP5200A monitor is required (Read Bluetooth Installation Guide in supplied CD).
- 5. Three cuff assembles (Large, Standard and Small adult size cuffs): Use correct cuff for appropriate arm size as recommended by American Heart Association (AHA).
- 6. CD with software for Windows OS & User's Guides: Include DynaPulse software for Windows (XP, Vista, Win-7 and Win-8), USB drivers, User's Guides, and other clinical information. Please make a copy of the CD contents to your PC for future reference.