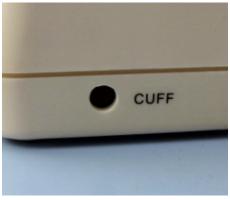

\* CUFF connection: for connecting to cuff

\* USB connection: for connecting to PC USB port. Use supplied USB cable only.

\* LCD display: Displays status or patient list when powered ON, and ready for BP measurement with USB or Bluetooth communication is set correctly.